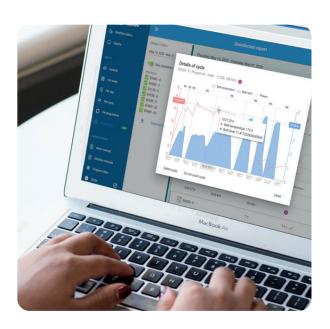

#### **Features:**

- Immediate visual notification of load status
- Quick awarenes of empty machines
- Improves operator/laundry room efficiency
- Maximizes production

Girbau Genius Series Washers are equipped with the Sapphire, a cloud-based management system that allows users to completely monitor, manage and configure a laundry. Using Sapphire is simple and straightforward and your data is stored and processed in the cloud. You'll be able to view production and activity reports that show the amount of laundry washed and dried over time; spot inefficient operations and take steps to fix them; quickly check machine alarms and down-time history; and so much more ...

#### **Features:**

- Analyze production by viewing the laundry kg/lb. processed within a specific time frame.
- Spot inefficient operations using a series of activity reports.
- Check machine alarms and down times, including causes and possible solutions. Receive notifications via SMS and/or email when a selected alarm is tripped.
- View machine status in real-time. See if machines are available, working, pending, disconnected, out-oforder, or showing an alarm.
- Analyze cycle details, including water levels, temperatures, baths, extract speed, rotation action, phases, and more. Set up visual indicators to see whether pre-programmed conditions have been met.
- Easily access machine manuals and take full advantage of features.
- Set goals for your laundry and monitor performance.
- Monitor which programs are used over a period of time. These program reports can identify clients, areas of business, or fabric types processed.

The Disinfection Monitoring Package (DMP), included with Sapphire, allows laundries to quickly verify that all cycles have complied with pre-established disinfection parameters. The DMP shows, in real-time, the evolution of machine wash cycles with details of temperature, water levels and cycle phases.