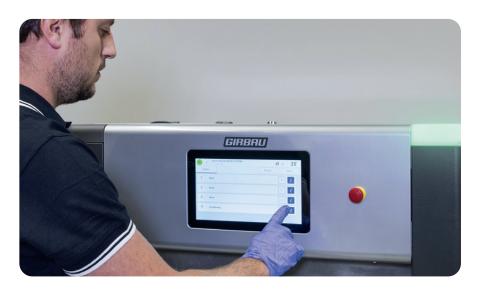

# Industry-Largest

The full color 10 inch Screen with user friendly icons is waterproof, impact-resistant and can be used with gloves.

### **Genius Control**

**10-inch User-Interface Screen** — Scratch/impact resistant and waterproof. The Industry's largest, user-friendly touch-screen is simple to operate, even while wearing gloves. It offers superior programmability and control over every variable of the wash process, including number of baths and rinses, water temperature and level, automatic chemical injection, rotation action, time, extract speed, and more. Operators simply select a program number and press start.

#### **Features:**

- BLE connection, WiFi and IoT ready
- Easily integrate with 3rd party systems
- Customize with your own graphics and logos
- Smart control updates available via the cloud
- Available in multiple languages
- USB connection for file transfer and storage
- Fast access to error codes and test mode
- Quick programming by phase