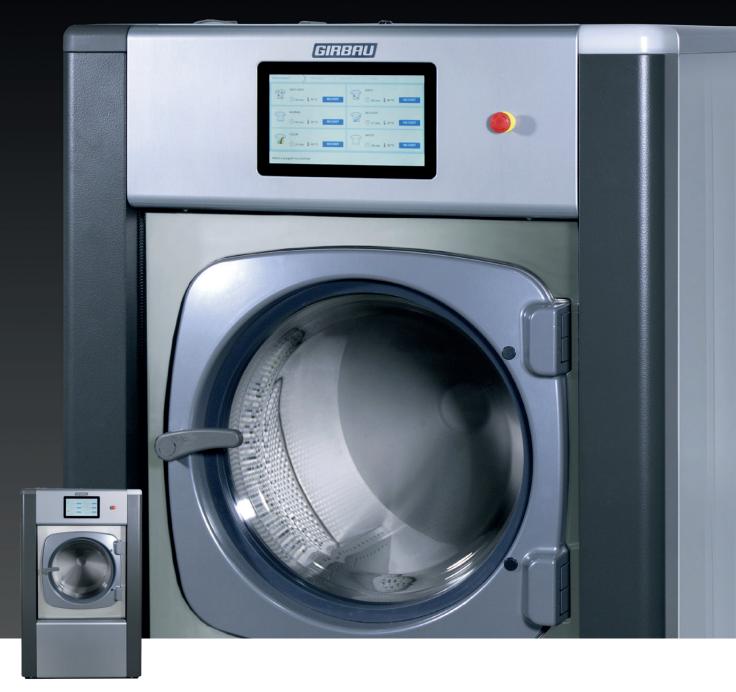

# **Genius Series**

Genius Series Washers offer exceptionally reinforced strength and durability for years of constant use; unrivaled BLE connection and IoT (internet of things) connectivity for quick programming, simplified laundry management, and remote software updates; faster acceleration for remarkable productivity and industry-best efficiency; as well as advanced ergonomics, including a big door opening and extra-large, waterproof user interface.

#### Wide Door Opening

An ergonomic and large door opening simplifies loading and unloading.

A redesigned door gasket helps eliminate leaking and reduce necessary replacements.

# Industry-Largest

The full color 10 inch Screen with user friendly icons is waterproof, impact-resistant and can be used with gloves.

### **Genius Control**

**10-inch User-Interface Screen** — Scratch/impact resistant and waterproof. The Industry's largest, user-friendly touch-screen is simple to operate, even while wearing gloves. It offers superior programmability and control over every variable of the wash process, including number of baths and rinses, water temperature and level, automatic chemical injection, rotation action, time, extract speed, and more. Operators simply select a program number and press start.