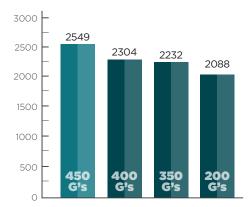

## **Performance Drives Efficiency**

Genius Series Washers generate extract speeds reaching 450 G-force. This super-high extract removes significantly more moisture from each load, when compared with lower G-force machines. With less residual moisture upon completion of the wash cycle, laundry dries in less time – improving laundry production, while decreasing natural gas and electricity usage.

LOAD ASSUMPTIONS: 18kg 100% cotton soiled load, 18kg washer & 23kg dryer, 35 minute wash cycle time.

KGS OF WATER RETAINED

23% LESS WATER REMAINS AFTER EXTRACT

100% load saturation; moisture retention: 60% - 450Gs, 76% - 200Gs, 84% - 140Gs, 92% - 100Gs.

MINUTES OF DRY TIME

18% REDUCTION IN DRY TIME

Water removal at 0.5 kilograms per minute.

KGS PROCESSED PER 8 HOUR SHIFT

22% INCREASE IN PRODUCTIVITY

1 laundry room attendant operating 3 washers and 3 dryers for an 8 hour shift.