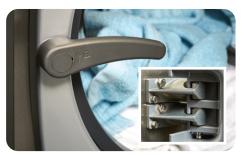

#### Fail-Safe Door Lock

A redesigned, precise-control locking/ switch mechanism is accessible in less than 3 minutes.

#### Wide Door Opening

An ergonomic and large door opening simplifies loading and unloading.

A redesigned door gasket helps eliminate leaking and reduce necessary replacements.