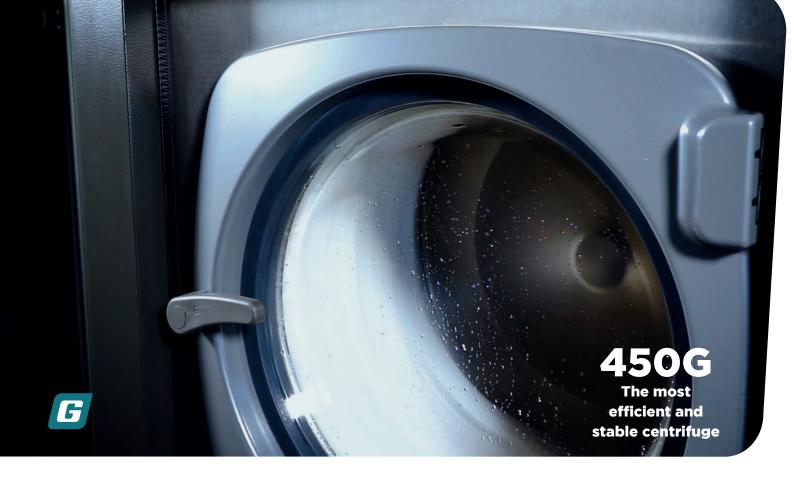

#### **Programmable 450 G-force Extract Speeds**

450 G-force extract speeds, and quicker ramp up, shorten wash and dry cycles for more laundry processed per day.

## **Performance Drives Efficiency**

Genius Series Washers generate extract speeds reaching 450 G-force. This super-high extract removes significantly more moisture from each load, when compared with lower G-force machines. With less residual moisture upon completion of the wash cycle, laundry dries in less time – improving laundry production, while decreasing natural gas and electricity usage.

The **Motion Guard** monitors machine vibrations to ensure the best spin possible. This helps extend machine life. Genius Series Washers automatically balance every load. They reach up to 450 G-force extract speeds with up to a 25 percent out-of-balance load (dependent upon load size and composition). No other manufacturers can make that claim!