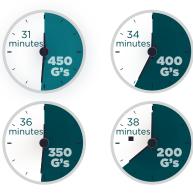

## **Performance Drives Efficiency**

Genius Series Washers generate extract speeds reaching 450 G-force. This super-high extract removes significantly more moisture from each load, when compared with lower G-force machines. With less residual moisture upon completion of the wash cycle, laundry dries in less time – improving laundry production, while decreasing natural gas and electricity usage.

LOAD ASSUMPTIONS: 18kg 100% cotton soiled load, 18kg washer & 23kg dryer, 35 minute wash cycle time.

KGS OF WATER RETAINED

23% LESS WATER REMAINS AFTER EXTRACT

100% load saturation; moisture retention: 60% - 450Gs, 76% - 200Gs, 84% - 140Gs, 92% - 100Gs.

MINUTES OF DRY TIME

18% REDUCTION IN DRY TIME

Water removal at 0.5 kilograms per minute.

KGS PROCESSED PER 8 HOUR SHIFT

22% INCREASE IN PRODUCTIVITY

1 laundry room attendant operating 3 washers and 3 dryers for an 8 hour shift.