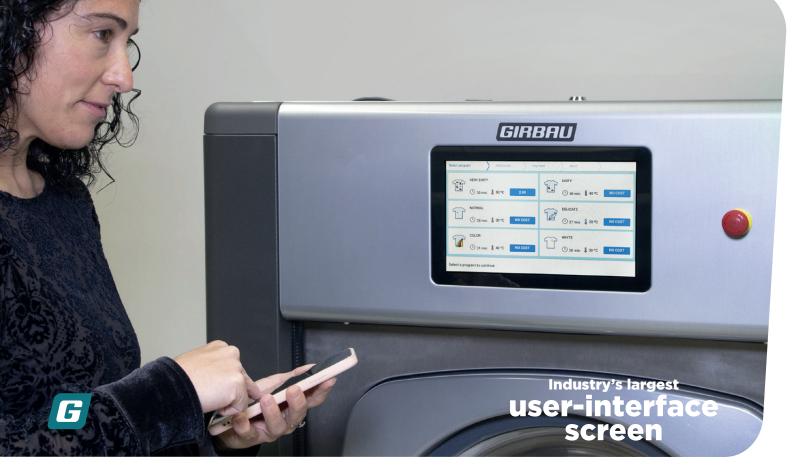

# Industry-Largest

The full color 10 inch Screen with user friendly icons is waterproof, impact-resistant and can be used with gloves.

### **Genius Control**

**10-inch User-Interface Screen** — Scratch/impact resistant and waterproof. The Industry's largest, user-friendly touch-screen is simple to operate, even while wearing gloves. It offers superior programmability and control over every variable of the wash process, including number of baths and rinses, water temperature and level, automatic chemical injection, rotation action, time, extract speed, and more. Operators simply select a program number and press start.