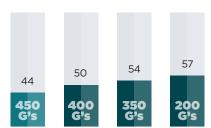

## **Performance Drives Efficiency**

Genius Series Washers generate extract speeds reaching 450 G-force. This super-high extract removes significantly more moisture from each load, when compared with lower G-force machines. With less residual moisture upon completion of the wash cycle, laundry dries in less time – improving laundry production, while decreasing natural gas and electricity usage.

LOAD ASSUMPTIONS: 18kg 100% cotton soiled load, 18kg washer & 23kg dryer, 35 minute wash cycle time.

KGS OF WATER RETAINED

23% LESS WATER REMAINS AFTER EXTRACT

100% load saturation; moisture retention: 60% - 450Gs, 76% - 200Gs, 84% - 140Gs, 92% - 100Gs.