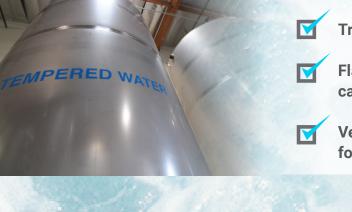

### D WATER

WATER STORAGE SYSTEMS

# WASTEWATER HEAT RECLAMATION SYSTEMS

- Transducers to monitor tank fluid levels
- Flat or cone bottom | 200 gallons to 10,000 gallons capacity
- Vertical or horizontal tanks with double-sided welds for durability