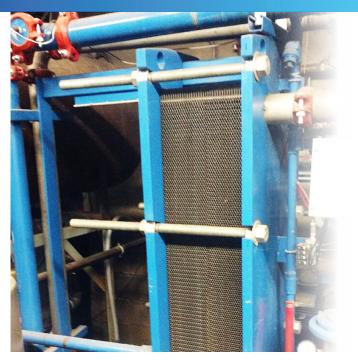

# HEAT EXCHANGERS

# **PLATE AND FRAME**

- Stainless steel base and frame
- Pre-piped with stainless steel and valves
- Automated valves for backflush to prevent solids build up
- **CIP** cleaning system to clean plates and maintain high performance
- **UL**-approved panel pre-wired and mounted to the skid
- Industrial PC HMI Touchscreen Dashboard