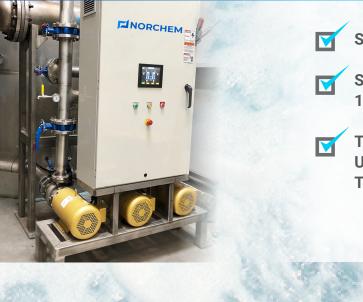

# WATER SUPPLY SYSTEMS

- Stainless steel pre-piped pump skids and impellers
- Single, dual, or triplex pump systems with 1 hp – 60 hp pumps
- Temperature, pressure, TDS, and pH monitoring with UL-approved system controls and Industrial PC HMI Touchscreen