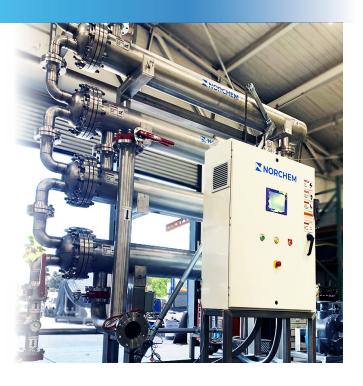

- Stainless steel pre-piped pump skids and impellers
- Single, dual, or triplex pump systems with 1 hp – 60 hp pumps
- Temperature, pressure, TDS, and pH monitoring with UL-approved system controls and Industrial PC HMI Touchscreen

- Our systems are designed to fit any application
- The cooling of wastewater is especially ideal for plants that chemically treat effluent water
- Capture and reuse heat from the wastewater to then heat incoming city water that efficiently produces tempered water for production

# HEAT EXCHANGERS

# **PLATE AND FRAME**

- Stainless steel base and frame
- Pre-piped with stainless steel and valves
- Automated valves for backflush to prevent solids build up
- **CIP** cleaning system to clean plates and maintain high performance
- **UL**-approved panel pre-wired and mounted to the skid
- Industrial PC HMI Touchscreen Dashboard

# **SHELL AND TUBE**

- Stainless steel base and frame
- Stainless steel shell and tubes
- Pre-piped with stainless steel and valves
- Automated valves for backflushing to prevent solids build up
- CIP cleaning system to clean plates and maintain high performance
- UL-approved panel pre-wired and mounted to the skid
- Industrial PC HMI Touchscreen Dashboard