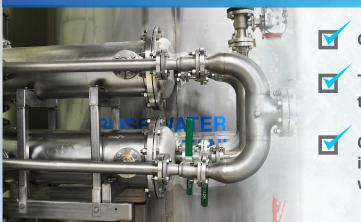

# WASTEWATER HEAT RECLAMATION SYSTEMS

- Transducers to monitor tank fluid levels
- Flat or cone bottom | 200 gallons to 10,000 gallons capacity
- Vertical or horizontal tanks with double-sided welds for durability

- Our systems are designed to fit any application
- The cooling of wastewater is especially ideal for plants that chemically treat effluent water
- Capture and reuse heat from the wastewater to then heat incoming city water that efficiently produces tempered water for production